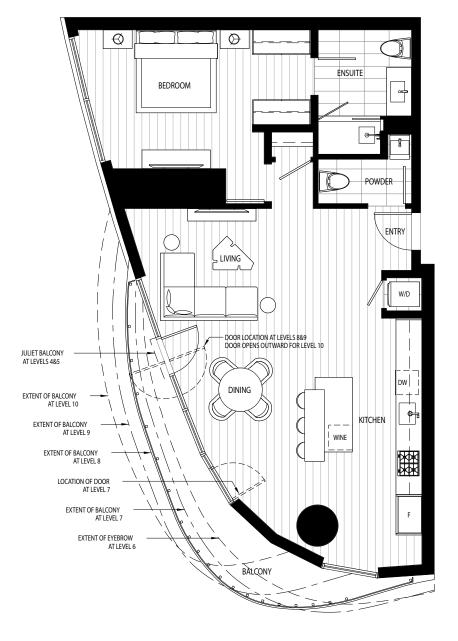

1 bedroom 1.5 bathrooms

947 interior SF 0-135 exterior SF 947-1,082 total SF

In our continuing effort to improve the design and function of Avenue Bellevue, we reserve the right to modify floor plans, specifications, features, finishes and prices without notice. Floor plans and marketing materials should not be relied on as representations, express or implied. Floor plans are drawn to varying scales to maximize visibility when printed. Square footage or floor areas shown in any marketing or other materials are approximate and may be more or less than the actual size. Sales and marketing by Rennie Group. We do business in accordance with the Federal Fair Housing Law.