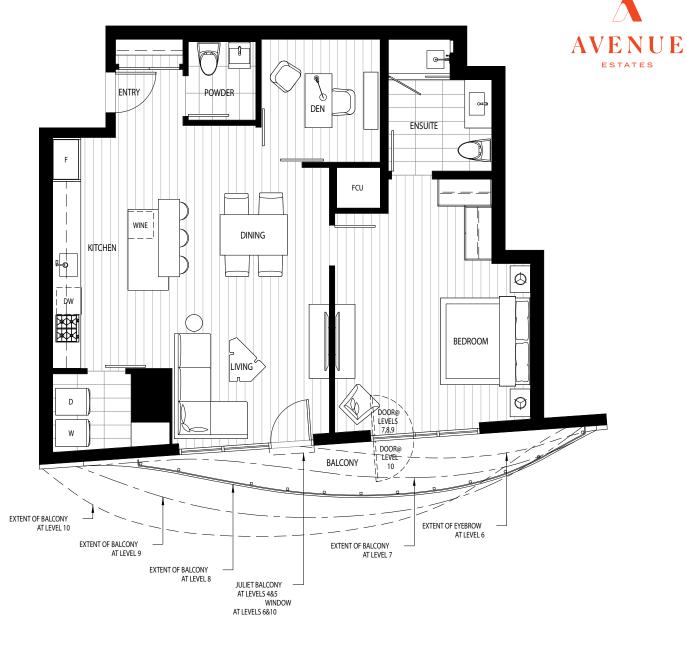

1 bedroom + den 1.5 bathrooms

1,027 interior SF 0-163 exterior SF 1,027-1,190 total SF

In our continuing effort to improve the design and function of Avenue Bellevue, we reserve the right to modify floor plans, specifications, features, finishes and prices without notice. Floor plans and marketing materials should not be relied on as representations, express or implied. Floor plans are drawn to varying scales to maximize visibility when printed. Square footage or floor areas shown in any marketing or other materials are approximate and may be more or less than the actual size. Sales and marketing by Rennie Group. We do business in accordance with the Federal Fair Housing Law.