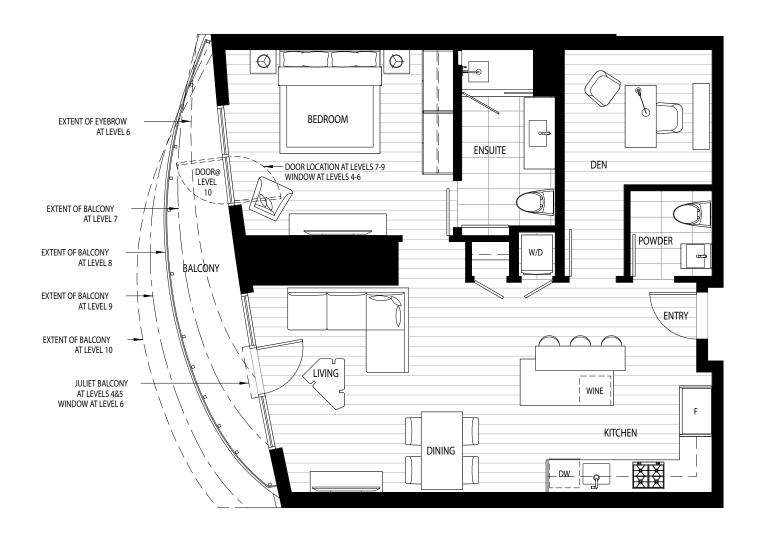

## АЗВ

1 bedroom + den 1.5 bathrooms

896 interior SF 0-153 exterior SF 896-1,049 total SF

*Level 4-10* 

In our continuing effort to improve the design and function of Avenue Bellevue, we reserve the right to modify floor plans, specifications, features, finishes and prices without notice. Floor plans and marketing materials should not be relied on as representations, express or implied. Floor plans are drawn to varying scales to maximize visibility when printed. Square footage or floor areas shown in any marketing or other materials are approximate and may be more or less than the actual size. Sales and marketing by Rennie Group. We do business in accordance with the Federal Fair Housing Law.