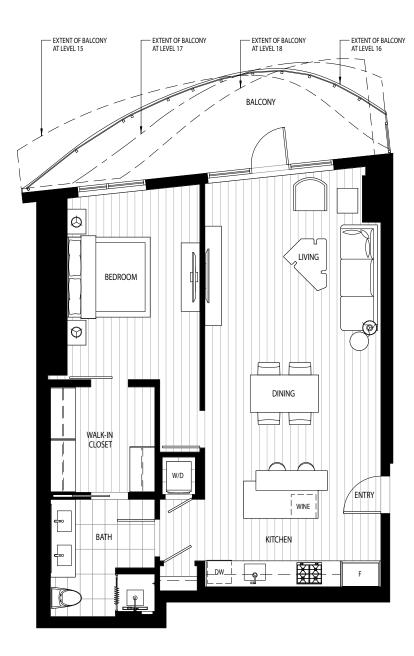

Ñ

1 bedroom 1 bathroom

966-973 interior SF 108-165 exterior SF 1,074-1,138 total SF

Level 15-18

In our continuing effort to improve the design and function of Avenue Bellevue, we reserve the right to modify floor plans, specifications, features, finishes and prices without notice. Floor plans and marketing materials should not be relied on as representations, express or implied. Floor plans are drawn to varying scales to maximize visibility when printed. Square footage or floor areas shown in any marketing or other materials are approximate and may be more or less than the actual size. Sales and marketing by Rennie Group. We do business in accordance with the Federal Fair Housing Law.