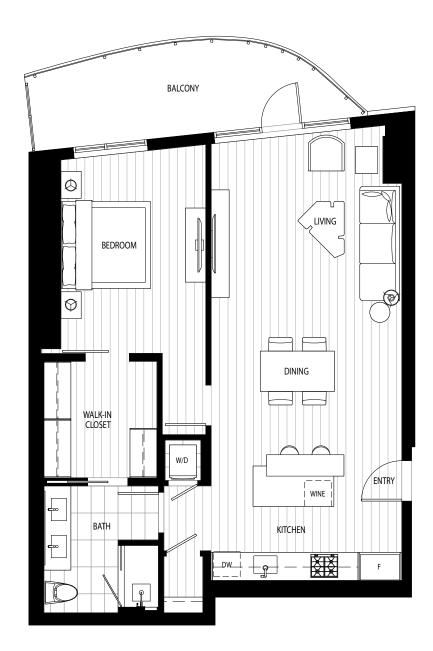

Ñ

1 bedroom 1 bathroom

973 interior SF 144 exterior SF 1,117 total SF

In our continuing effort to improve the design and function of Avenue Bellevue, we reserve the right to modify floor plans, specifications, features, finishes and prices without notice. Floor plans and marketing materials should not be relied on as representations, express or implied. Floor plans are drawn to varying scales to maximize visibility when printed. Square footage or floor areas shown in any marketing or other materials are approximate and may be more or less than the actual size. Sales and marketing by Rennie Group. We do business in accordance with the Federal Fair Housing Law.