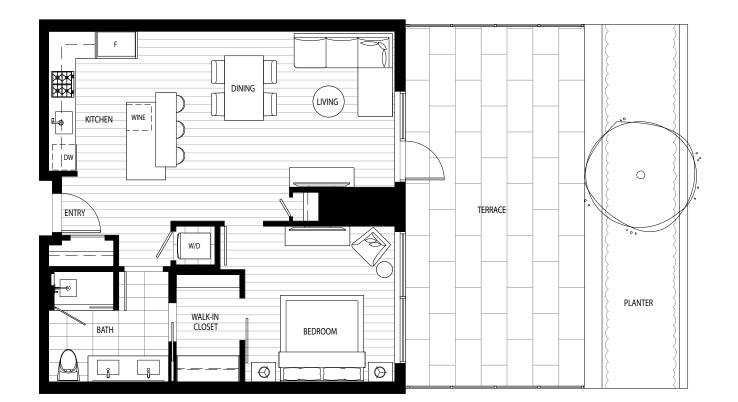

## A7

Ñ

## 1 bedroom 1 bathroom

775 interior SF 366 exterior SF 1,141 total SF

In our continuing effort to improve the design and function of Avenue Bellevue, we reserve the right to modify floor plans, specifications, features, finishes and prices without notice. Floor plans and marketing materials should not be relied on as representations, express or implied. Floor plans are drawn to varying scales to maximize visibility when printed. Square footage or floor areas shown in any marketing or other materials are approximate and may be more or less than the actual size. Sales and marketing by Rennie Group. We do business in accordance with the Federal Fair Housing Law.