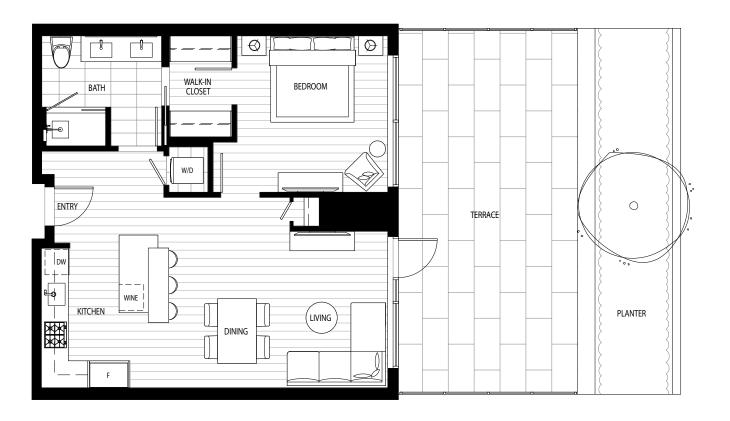

## A8

1 bedroom 1 bathroom

779 interior SF 368 exterior SF 1,147 total SF

In our continuing effort to improve the design and function of Avenue Bellevue, we reserve the right to modify floor plans, specifications, features, finishes and prices without notice. Floor plans and marketing materials should not be relied on as representations, express or implied. Floor plans are drawn to varying scales to maximize visibility when printed. Square footage or floor areas shown in any marketing or other materials are approximate and may be more or less than the actual size. Sales and marketing by Rennie Group. We do business in accordance with the Federal Fair Housing Law.