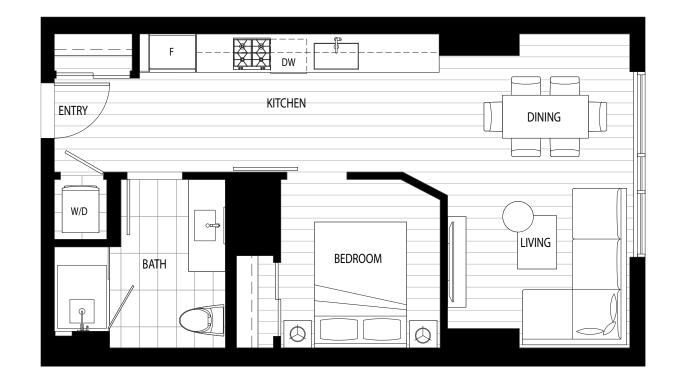

## A8

1 bedroom
1 bathroom

571-574 interior SF o exterior SF 571-574 total SF

Level 8 & 16

Level 6-7 & 9-15

Level 5

Level 3-4

Level 2