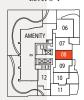

## A8

1 bedroom
1 bathroom

571-574 interior SF o exterior SF 571-574 total SF

Level 8 & 16

Level 6-7 & 9-15

Level 5

Level 3-4

Level 2