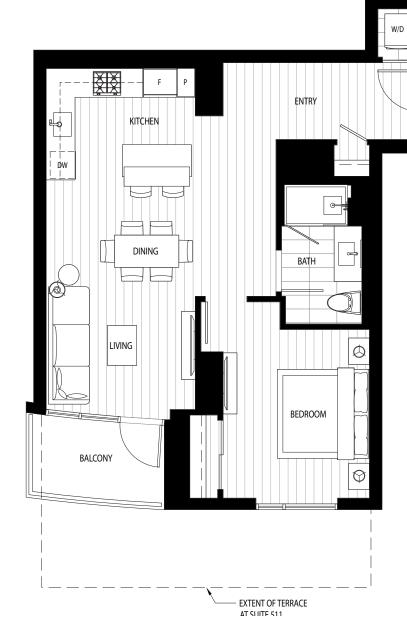

## B11

Ñ

1 bedroom 1 bathroom

771-776 interior SF 59-189 exterior SF 830-965 total SF

A AVENUE RESIDENCES

In our continuing effort to improve the design and function of Avenue Bellevue, we reserve the right to modify floor plans, specifications, features, finishes and prices without notice. Floor plans and marketing materials should not be relied on as representations, express or implied. Floor plans are drawn to varying scales to maximize visibility when printed. Square footage or floor areas shown in any marketing or other materials are approximate and may be more or less than the actual size. Sales and marketing by Rennie Group. We do business in accordance with the Federal Fair Housing Law.