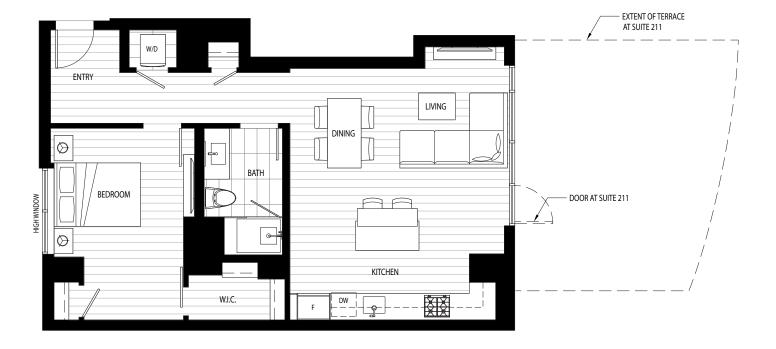

## R11 A

1 bedroom
1 bathroom

803-814 interior SF 0-345 exterior SF 803-1,159 total SF

Level 3-4

Level 2

In our continuing effort to improve the design and function of Avenue Bellevue, we reserve the right to modify floor plans, specifications, features, finishes and prices without notice. Floor plans and marketing materials should not be relied on as representations, express or implied. Floor plans are drawn to varying scales to maximize visibility when printed. Square footage or floor areas shown in any marketing or other materials are approximate and may be more or less than the actual size. Sales and marketing by Rennie Group. We do business in accordance with the Federal Fair Housing Law.