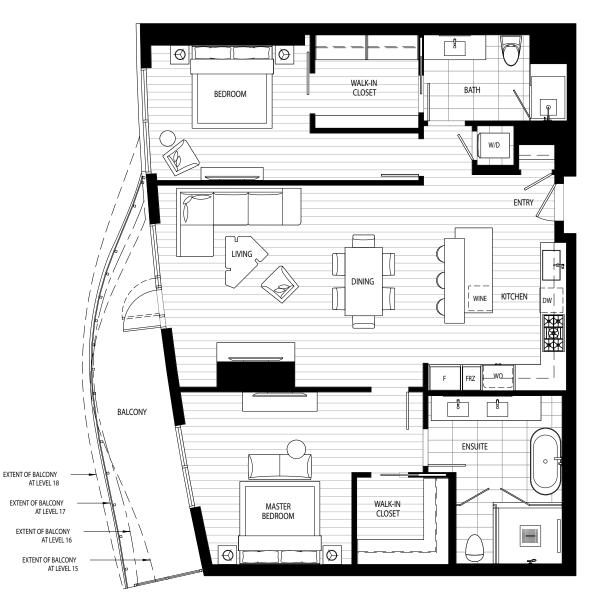

B2

2 bedrooms 2 bathrooms

1,427 interior SF 126-185 exterior SF 1,553-1,612 total SF

Level 15-18

In our continuing effort to improve the design and function of Avenue Bellevue, we reserve the right to modify floor plans, specifications, features, finishes and prices without notice. Floor plans and marketing materials should not be relied on as representations, express or implied. Floor plans are drawn to varying scales to maximize visibility when printed. Square footage or floor areas shown in any marketing or other materials are approximate and may be more or less than the actual size. Sales and marketing by Rennie Group. We do business in accordance with the Federal Fair Housing Law.