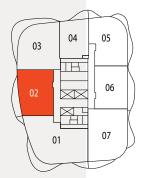

B2

2 bedrooms 2 bathrooms

1,428-1,430 interior SF 204-217 exterior SF 1,632-1,647 total SF

Level 19-24

In our continuing effort to improve the design and function of Avenue Bellevue, we reserve the right to modify floor plans, specifications, features, finishes and prices without notice. Floor plans and marketing materials should not be relied on as representations, express or implied. Floor plans are drawn to varying scales to maximize visibility when printed. Square footage or floor areas shown in any marketing or other materials are approximate and may be more or less than the actual size. Sales and marketing by Rennie Group. We do business in accordance with the Federal Fair Housing Law.