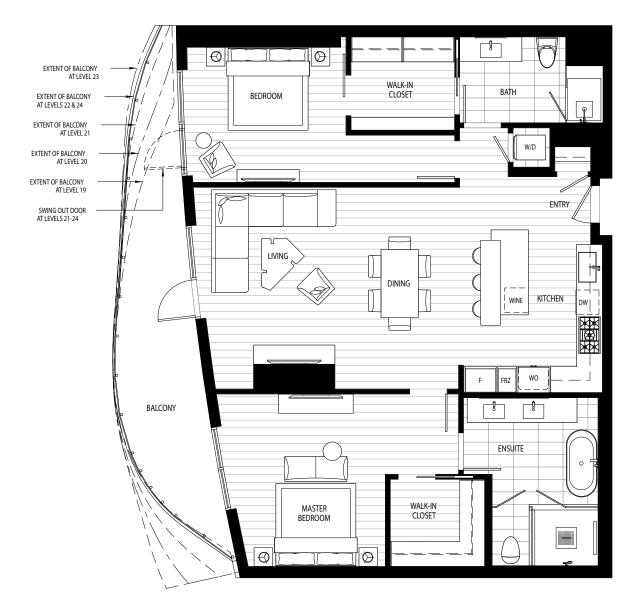

B2

2 bedrooms 2 bathrooms

1,428-1,430 interior SF 204-217 exterior SF 1,632-1,647 total SF

Level 19-24

In our continuing effort to improve the design and function of Avenue Bellevue, we reserve the right to modify floor plans, specifications, features, finishes and prices without notice. Floor plans and marketing materials should not be relied on as representations, express or implied. Floor plans are drawn to varying scales to maximize visibility when printed. Square footage or floor areas shown in any marketing or other materials are approximate and may be more or less than the actual size. Sales and marketing by Rennie Group. We do business in accordance with the Federal Fair Housing Law.