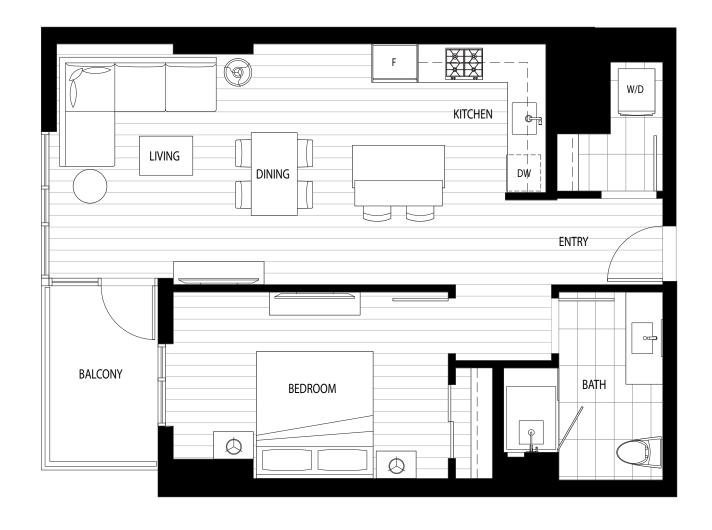

## B2

1 bedroom
1 bathroom

748-754 interior SF 61 exterior SF 809-815 total SF

Level 8 & 16

Level 6-7 & 9-15

Level 5

Level 3-4

In our continuing effort to improve the design and function of Avenue Bellevue, we reserve the right to modify floor plans, specifications, features, finishes and prices without notice. Floor plans and marketing materials should not be relied on as representations, express or implied. Floor plans are drawn to varying scales to maximize visibility when printed. Square footage or floor areas shown in any marketing or other materials are approximate and may be more or less than the actual size. Sales and marketing by Rennie Group. We do business in accordance with the Federal Fair Housing Law.