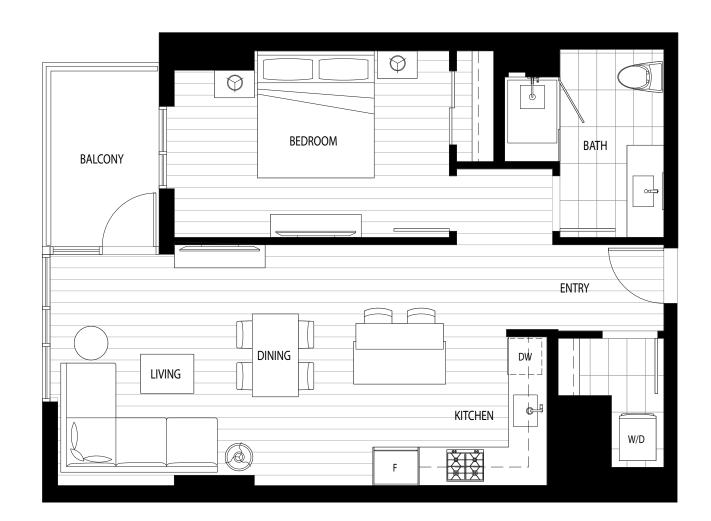

## **B**3

Ñ

1 bedroom 1 bathroom

747-752 interior SF 61 exterior SF 808-813 total SF

Level 8 & 16

In our continuing effort to improve the design and function of Avenue Bellevue, we reserve the right to modify floor plans, specifications, features, finishes and prices without notice. Floor plans and marketing materials should not be relied on as representations, express or implied. Floor plans are drawn to varying scales to maximize visibility when printed. Square footage or floor areas shown in any marketing or other materials are approximate and may be more or less than the actual size. Sales and marketing by Rennie Group. We do business in accordance with the Federal Fair Housing Law.