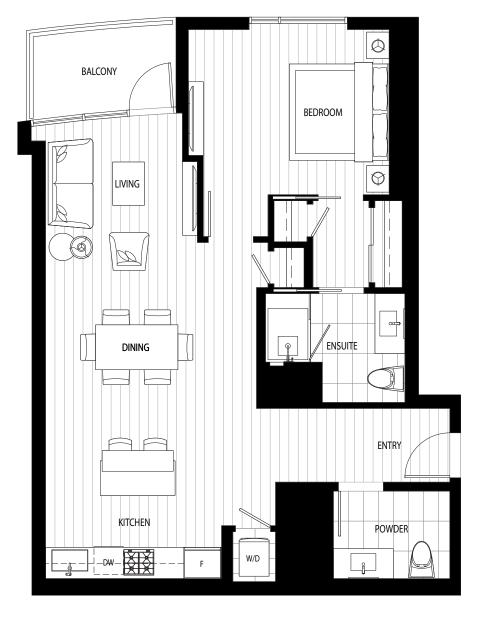

1 bedroom 1 bathroom

898 interior SF 59 exterior SF 957 total SF

In our continuing effort to improve the design and function of Avenue Bellevue, we reserve the right to modify floor plans, specifications, features, finishes and prices without notice. Floor plans and marketing materials should not be relied on as representations, express or implied. Floor plans are drawn to varying scales to maximize visibility when printed. Square footage or floor areas shown in any marketing or other materials are approximate and may be more or less than the actual size. Sales and marketing by Rennie Group. We do business in accordance with the Federal Fair Housing Law.