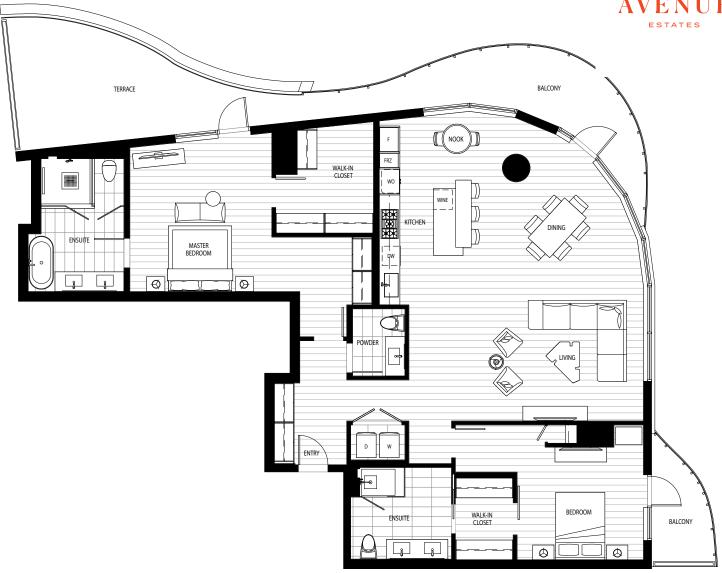

## **B**4

2 bedrooms 2.5 bathrooms

2,025 interior SF 520 exterior SF 2,545 total SF

Level 12

In our continuing effort to improve the design and function of Avenue Bellevue, we reserve the right to modify floor plans, specifications, features, finishes and prices without notice. Floor plans and marketing materials should not be relied on as representations, express or implied. Floor plans are drawn to varying scales to maximize visibility when printed. Square footage or floor areas shown in any marketing or other materials are approximate and may be more or less than the actual size. Sales and marketing by Rennie Group. We do business in accordance with the Federal Fair Housing Law.