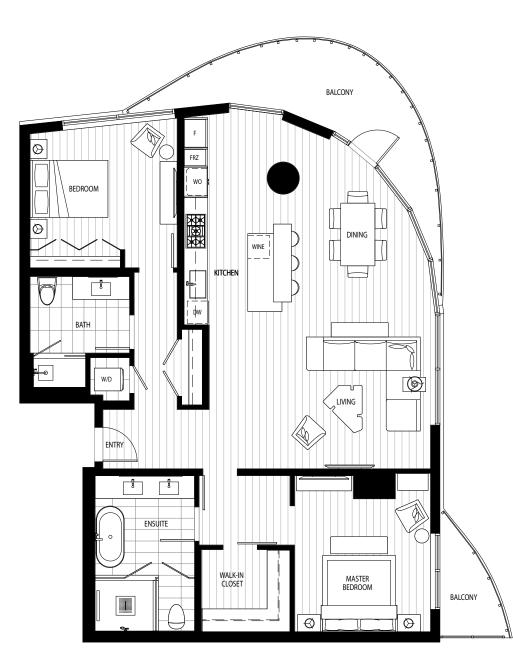

**B**5

Ñ

2 bedrooms 2 bathrooms

1,489 interior SF 170 exterior SF 1,659 total SF

In our continuing effort to improve the design and function of Avenue Bellevue, we reserve the right to modify floor plans, specifications, features, finishes and prices without notice. Floor plans and marketing materials should not be relied on as representations, express or implied. Floor plans are drawn to varying scales to maximize visibility when printed. Square footage or floor areas shown in any marketing or other materials are approximate and may be more or less than the actual size. Sales and marketing by Rennie Group. We do business in accordance with the Federal Fair Housing Law.