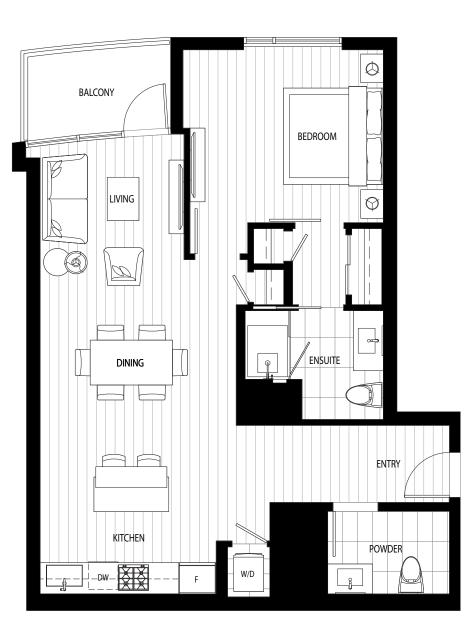

Ñ

1 bedroom 1 bathroom

871-878 interior SF 59 exterior SF 930-937 total SF

Level 5

In our continuing effort to improve the design and function of Avenue Bellevue, we reserve the right to modify floor plans, specifications, features, finishes and prices without notice. Floor plans and marketing materials should not be relied on as representations, express or implied. Floor plans are drawn to varying scales to maximize visibility when printed. Square footage or floor areas shown in any marketing or other materials are approximate and may be more or less than the actual size. Sales and marketing by Rennie Group. We do business in accordance with the Federal Fair Housing Law.