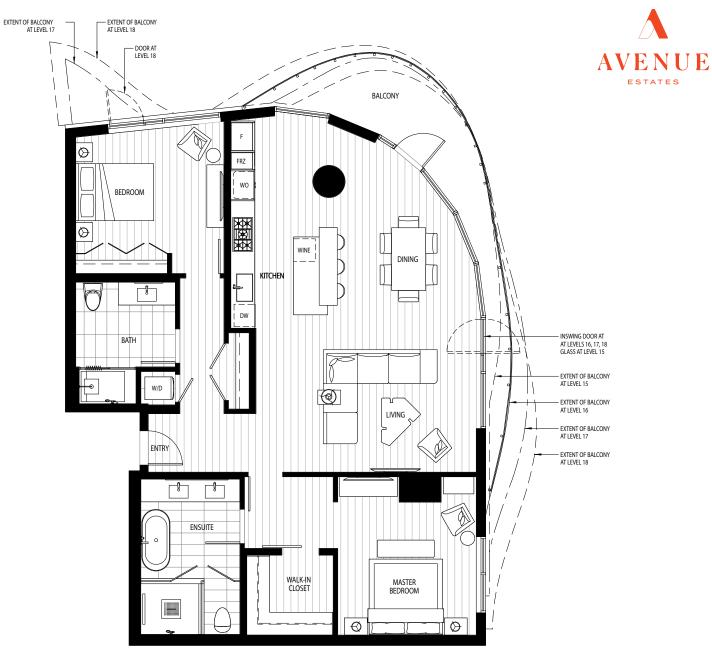

## B5

2 bedrooms 2 bathrooms

1,489-1,492 interior SF 158-224 exterior SF 1,647-1,716 total SF

Level 15-18

In our continuing effort to improve the design and function of Avenue Bellevue, we reserve the right to modify floor plans, specifications, features, finishes and prices without notice. Floor plans and marketing materials should not be relied on as representations, express or implied. Floor plans are drawn to varying scales to maximize visibility when printed. Square footage or floor areas shown in any marketing or other materials are approximate and may be more or less than the actual size. Sales and marketing by Rennie Group. We do business in accordance with the Federal Fair Housing Law.