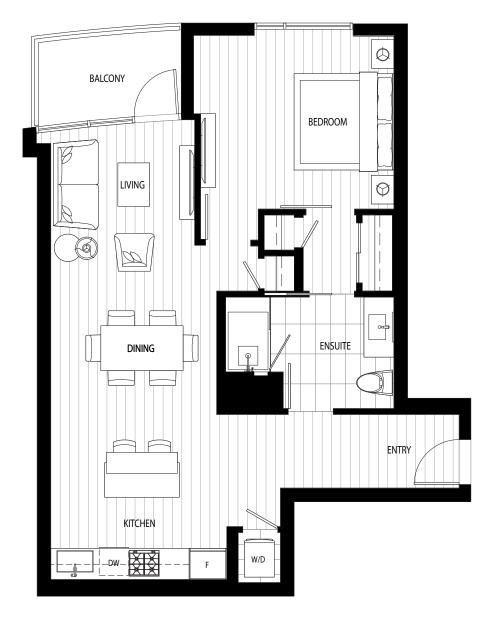

## B<sub>5</sub>A

1 bedroom 1 bathroom

814 interior SF 59 exterior SF 873 total SF

In our continuing effort to improve the design and function of Avenue Bellevue, we reserve the right to modify floor plans, specifications, features, finishes and prices without notice. Floor plans and marketing materials should not be relied on as representations, express or implied. Floor plans are drawn to varying scales to maximize visibility when printed. Square footage or floor areas shown in any marketing or other materials are approximate and may be more or less than the actual size. Sales and marketing by Rennie Group. We do business in accordance with the Federal Fair Housing Law.