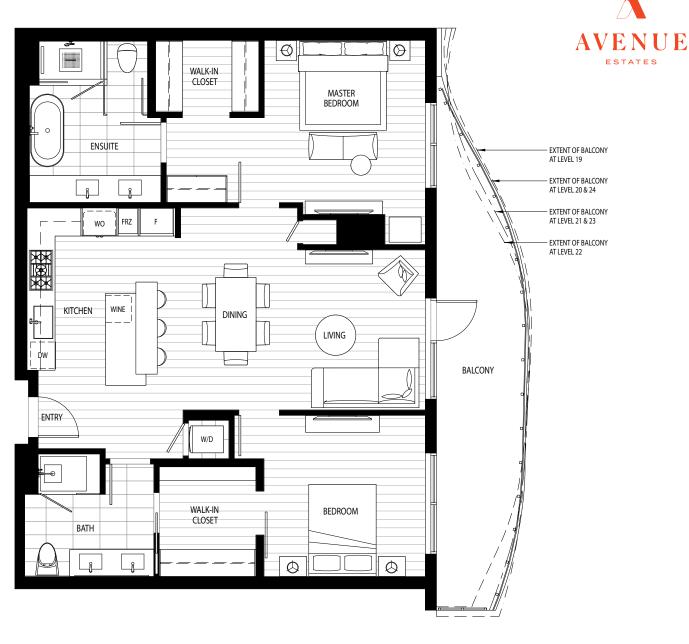

## В6

2 bedrooms 2 bathrooms

1,245-1,257 interior SF 185-200 exterior SF 1,430-1,457 total SF

Level 19-24

In our continuing effort to improve the design and function of Avenue Bellevue, we reserve the right to modify floor plans, specifications, features, finishes and prices without notice. Floor plans and marketing materials should not be relied on as representations, express or implied. Floor plans are drawn to varying scales to maximize visibility when printed. Square footage or floor areas shown in any marketing or other materials are approximate and may be more or less than the actual size. Sales and marketing by Rennie Group. We do business in accordance with the Federal Fair Housing Law.