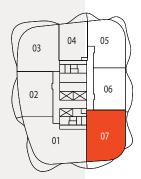

В7

2 bedrooms 2 bathrooms

1,724 interior SF 226-269 exterior SF 1,950-1,993 total SF

Level 19-24

In our continuing effort to improve the design and function of Avenue Bellevue, we reserve the right to modify floor plans, specifications, features, finishes and prices without notice. Floor plans and marketing materials should not be relied on as representations, express or implied. Floor plans are drawn to varying scales to maximize visibility when printed. Square footage or floor areas shown in any marketing or other materials are approximate and may be more or less than the actual size. Sales and marketing by Rennie Group. We do business in accordance with the Federal Fair Housing Law.