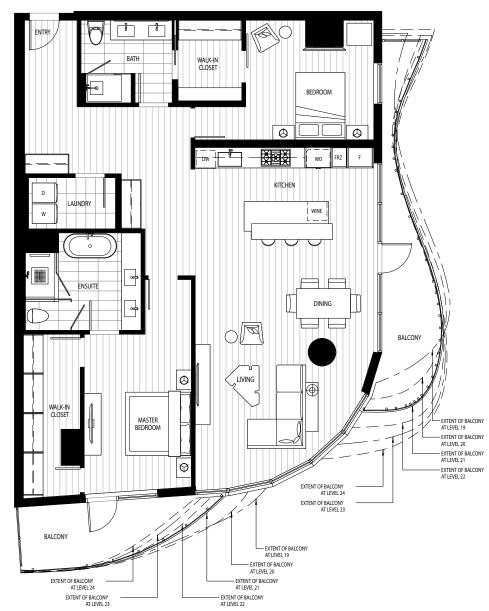

В7

2 bedrooms 2 bathrooms

1,724 interior SF 226-269 exterior SF 1,950-1,993 total SF

Level 19-24

In our continuing effort to improve the design and function of Avenue Bellevue, we reserve the right to modify floor plans, specifications, features, finishes and prices without notice. Floor plans and marketing materials should not be relied on as representations, express or implied. Floor plans are drawn to varying scales to maximize visibility when printed. Square footage or floor areas shown in any marketing or other materials are approximate and may be more or less than the actual size. Sales and marketing by Rennie Group. We do business in accordance with the Federal Fair Housing Law.