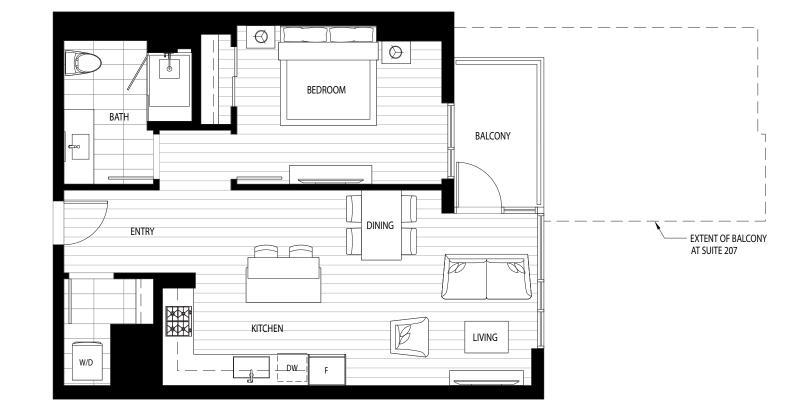

## 1 bedroom 1 bathroom

718-720 interior SF 58-291 exterior SF 776-1,011 total SF

Level 8 & 16

Level 6-7 & 9-15

Level 5

In our continuing effort to improve the design and function of Avenue Bellevue, we reserve the right to modify floor plans, specifications, features, finishes and prices without notice. Floor plans and marketing materials should not be relied on as representations, express or implied. Floor plans are drawn to varying scales to maximize visibility when printed. Square footage or floor areas shown in any marketing or other materials are approximate and may be more or less than the actual size. Sales and marketing by Rennie Group. We do business in accordance with the Federal Fair Housing Law.