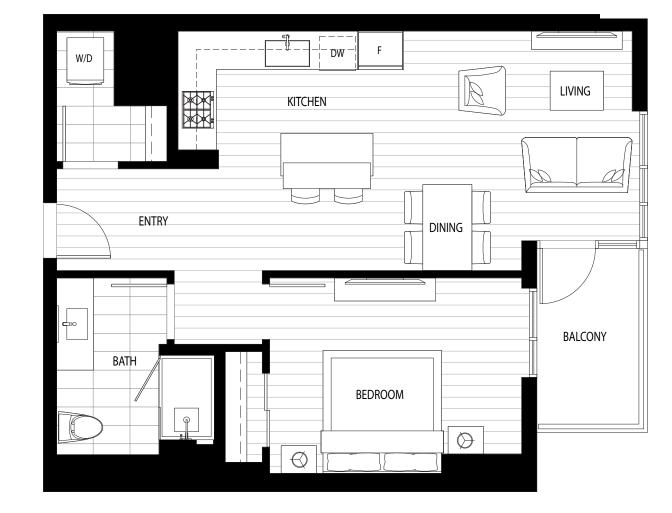

## **B**9

Ñ

## 1 bedroom 1 bathroom

725-726 interior SF 58 exterior SF 783-784 total SF

In our continuing effort to improve the design and function of Avenue Bellevue, we reserve the right to modify floor plans, specifications, features, finishes and prices without notice. Floor plans and marketing materials should not be relied on as representations, express or implied. Floor plans are drawn to varying scales to maximize visibility when printed. Square footage or floor areas shown in any marketing or other materials are approximate and may be more or less than the actual size. Sales and marketing by Rennie Group. We do business in accordance with the Federal Fair Housing Law.