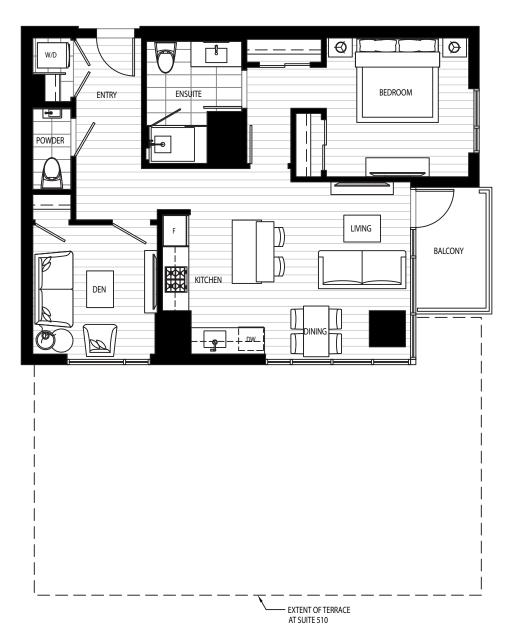

## C10

1 bedroom + den 1.5 bathrooms

855 interior SF 61-575 exterior SF 916-1,430 total SF

Level 8 & 16

Level 6-7 & 9-15

Level 5

In our continuing effort to improve the design and function of Avenue Bellevue, we reserve the right to modify floor plans, specifications, features, finishes and prices without notice. Floor plans and marketing materials should not be relied on as representations, express or implied. Floor plans are drawn to varying scales to maximize visibility when printed. Square footage or floor areas shown in any marketing or other materials are approximate and may be more or less than the actual size. Sales and marketing by Rennie Group. We do business in accordance with the Federal Fair Housing Law.