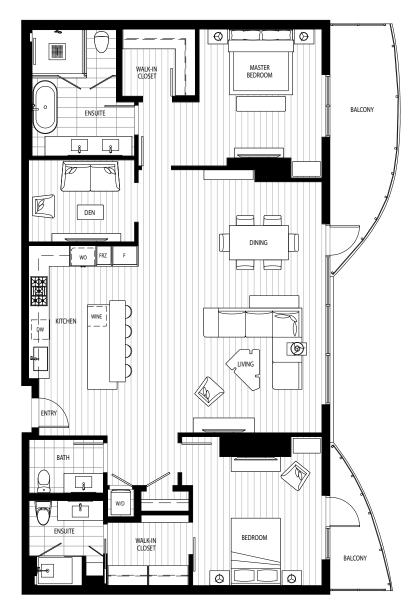

**C**6

2 bedrooms + den 2 bathrooms

> 1,777 interior SF 203 exterior SF 1,980 total SF

Level 14

In our continuing effort to improve the design and function of Avenue Bellevue, we reserve the right to modify floor plans, specifications, features, finishes and prices without notice. Floor plans and marketing materials should not be relied on as representations, express or implied. Floor plans are drawn to varying scales to maximize visibility when printed. Square footage or floor areas shown in any marketing or other materials are approximate and may be more or less than the actual size. Sales and marketing by Rennie Group. We do business in accordance with the Federal Fair Housing Law.