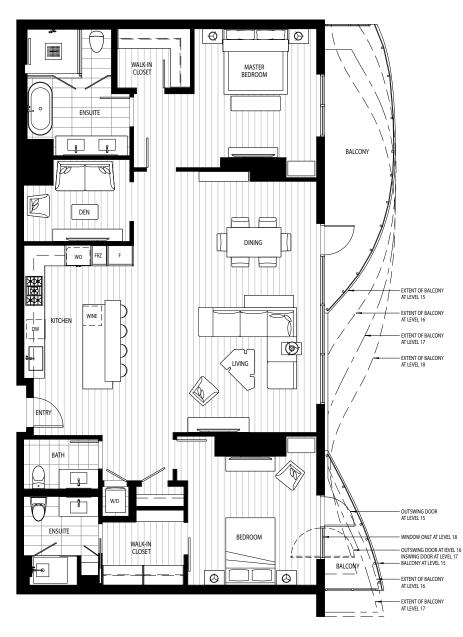

Ñ

2 bedrooms + den 2 bathrooms

1,764-1,778 interior SF 196-229 exterior SF 1,960-2,007 total SF

In our continuing effort to improve the design and function of Avenue Bellevue, we reserve the right to modify floor plans, specifications, features, finishes and prices without notice. Floor plans and marketing materials should not be relied on as representations, express or implied. Floor plans are drawn to varying scales to maximize visibility when printed. Square footage or floor areas shown in any marketing or other materials are approximate and may be more or less than the actual size. Sales and marketing by Rennie Group. We do business in accordance with the Federal Fair Housing Law.

Level 15-18