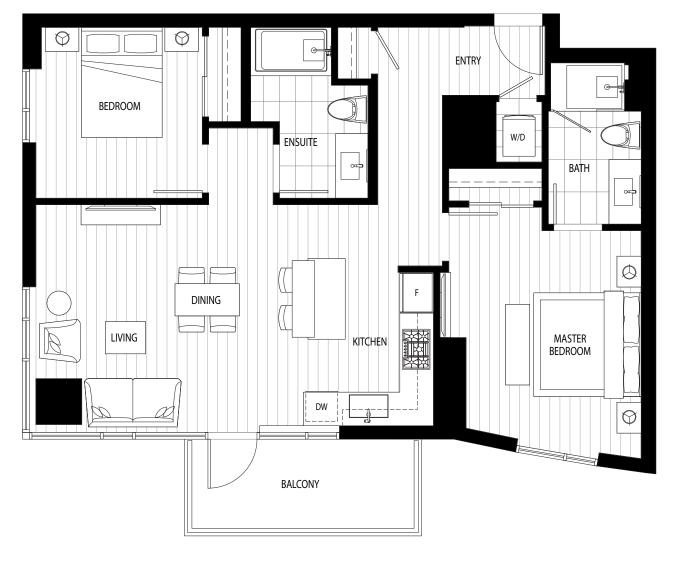

## 2 bedrooms 2 bathrooms

Ñ

998-1,002 interior SF 83 exterior SF 1,081-1,085 total SF

Level 8 & 16

Level 6-7 & 9-15

In our continuing effort to improve the design and function of Avenue Bellevue, we reserve the right to modify floor plans, specifications, features, finishes and prices without notice. Floor plans and marketing materials should not be relied on as representations, express or implied. Floor plans are drawn to varying scales to maximize visibility when printed. Square footage or floor areas shown in any marketing or other materials are approximate and may be more or less than the actual size. Sales and marketing by Rennie Group. We do business in accordance with the Federal Fair Housing Law.