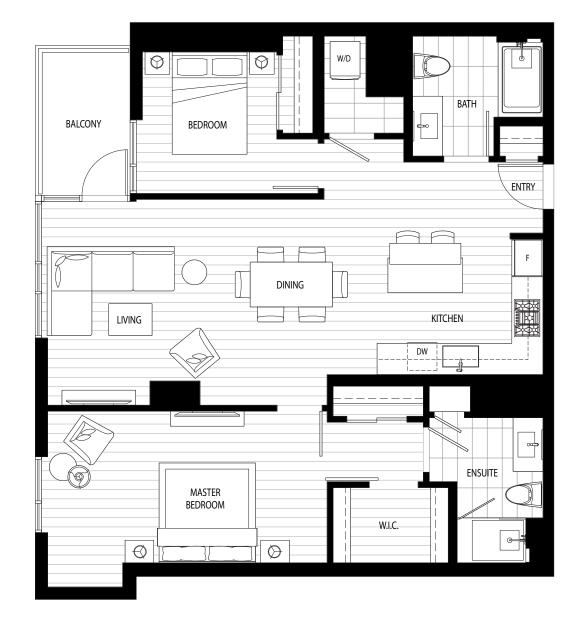

D2

2 bedrooms 2 bathrooms

1,155 interior SF 61 exterior SF 1,216 total SF

In our continuing effort to improve the design and function of Avenue Bellevue, we reserve the right to modify floor plans, specifications, features, finishes and prices without notice. Floor plans and marketing materials should not be relied on as representations, express or implied. Floor plans are drawn to varying scales to maximize visibility when printed. Square footage or floor areas shown in any marketing or other materials are approximate and may be more or less than the actual size. Sales and marketing by Rennie Group. We do business in accordance with the Federal Fair Housing Law.