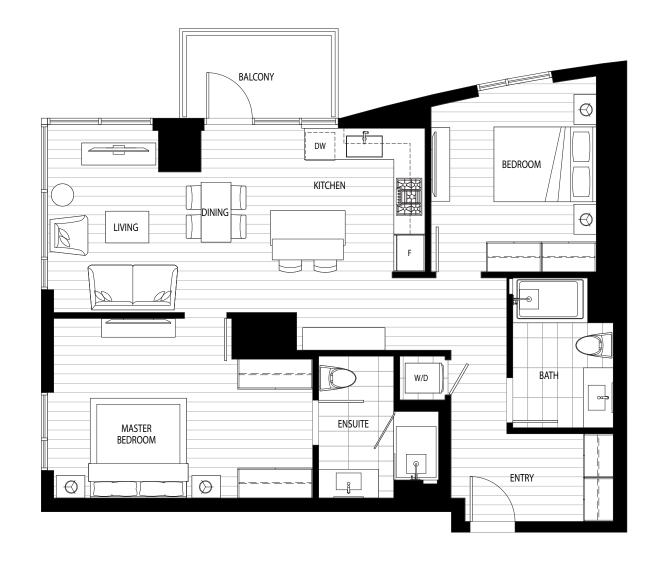

## D4

2 bedrooms 2 bathrooms

1,003 interior SF 61 exterior SF 1,064 total SF

Level 8 & 16

Level 6-7 & 9-15

Level 5

Level 3-4

In our continuing effort to improve the design and function of Avenue Bellevue, we reserve the right to modify floor plans, specifications, features, finishes and prices without notice. Floor plans and marketing materials should not be relied on as representations, express or implied. Floor plans are drawn to varying scales to maximize visibility when printed. Square footage or floor areas shown in any marketing or other materials are approximate and may be more or less than the actual size. Sales and marketing by Rennie Group. We do business in accordance with the Federal Fair Housing Law.