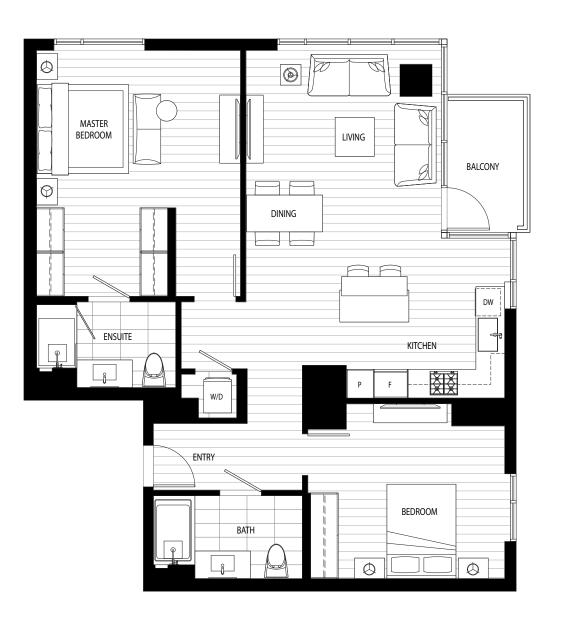

## D5

Ñ

2 bedrooms 2 bathrooms

1,186 interior SF 59 exterior SF 1,245 total SF

In our continuing effort to improve the design and function of Avenue Bellevue, we reserve the right to modify floor plans, specifications, features, finishes and prices without notice. Floor plans and marketing materials should not be relied on as representations, express or implied. Floor plans are drawn to varying scales to maximize visibility when printed. Square footage or floor areas shown in any marketing or other materials are approximate and may be more or less than the actual size. Sales and marketing by Rennie Group. We do business in accordance with the Federal Fair Housing Law.