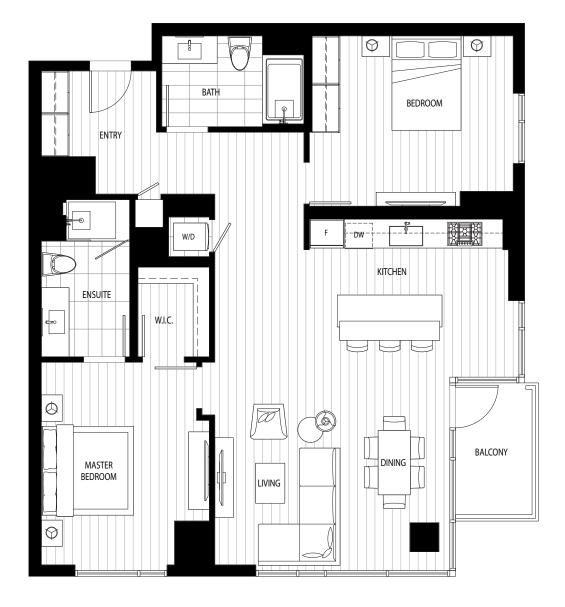

D7

2 bedrooms 2 bathrooms

1,306 interior SF 61 exterior SF 1,367 total SF

In our continuing effort to improve the design and function of Avenue Bellevue, we reserve the right to modify floor plans, specifications, features, finishes and prices without notice. Floor plans and marketing materials should not be relied on as representations, express or implied. Floor plans are drawn to varying scales to maximize visibility when printed. Square footage or floor areas shown in any marketing or other materials are approximate and may be more or less than the actual size. Sales and marketing by Rennie Group. We do business in accordance with the Federal Fair Housing Law.