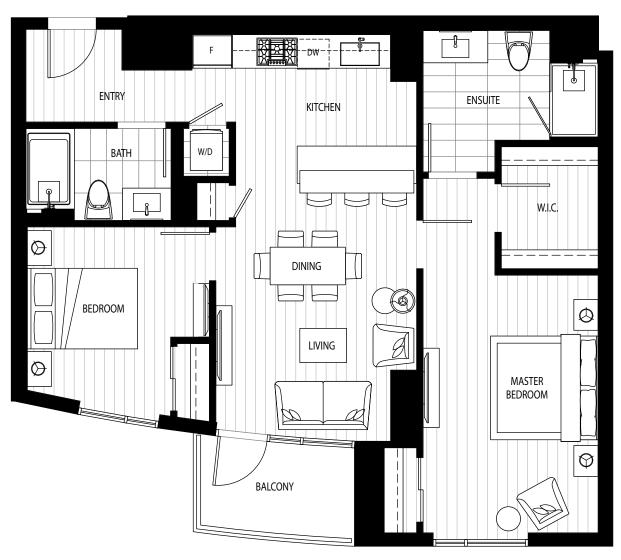

## AVENUE RESIDENCES

D8

2 bedrooms 2 bathrooms

1,021 interior SF 59 exterior SF 1,080 total SF

In our continuing effort to improve the design and function of Avenue Bellevue, we reserve the right to modify floor plans, specifications, features, finishes and prices without notice. Floor plans and marketing materials should not be relied on as representations, express or implied. Floor plans are drawn to varying scales to maximize visibility when printed. Square footage or floor areas shown in any marketing or other materials are approximate and may be more or less than the actual size. Sales and marketing by Rennie Group. We do business in accordance with the Federal Fair Housing Law.