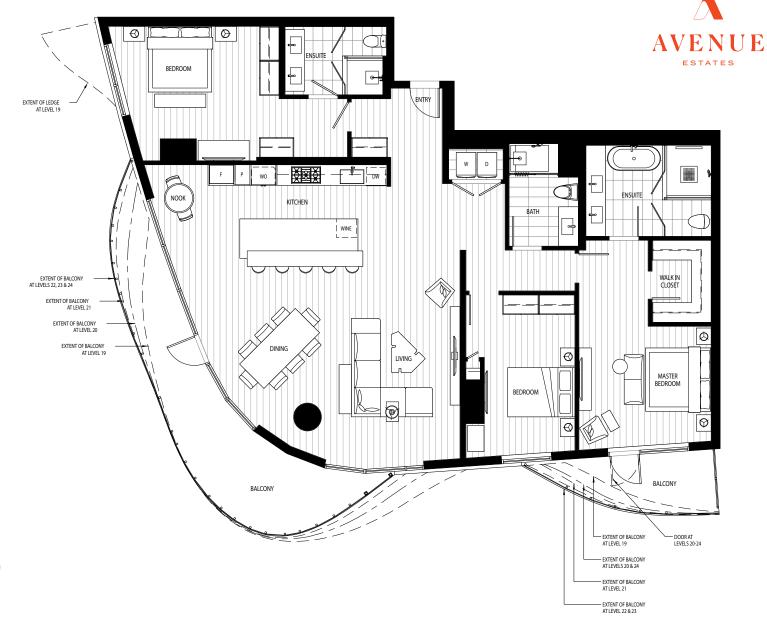

Ń

1)1

3 bedrooms 3 bathrooms

2,114 interior SF 316-362 exterior SF 2,430-2,476 total SF

Level 19-24

In our continuing effort to improve the design and function of Avenue Bellevue, we reserve the right to modify floor plans, specifications, features, finishes and prices without notice. Floor plans and marketing materials should not be relied on as representations, express or implied. Floor plans are drawn to varying scales to maximize visibility when printed. Square footage or floor areas shown in any marketing or other materials are approximate and may be more or less than the actual size. Sales and marketing by Rennie Group. We do business in accordance with the Federal Fair Housing Law.