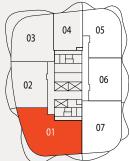

Ń

1)1

3 bedrooms 3 bathrooms

2,114 interior SF 316-362 exterior SF 2,430-2,476 total SF

Level 19-24

In our continuing effort to improve the design and function of Avenue Bellevue, we reserve the right to modify floor plans, specifications, features, finishes and prices without notice. Floor plans and marketing materials should not be relied on as representations, express or implied. Floor plans are drawn to varying scales to maximize visibility when printed. Square footage or floor areas shown in any marketing or other materials are approximate and may be more or less than the actual size. Sales and marketing by Rennie Group. We do business in accordance with the Federal Fair Housing Law.